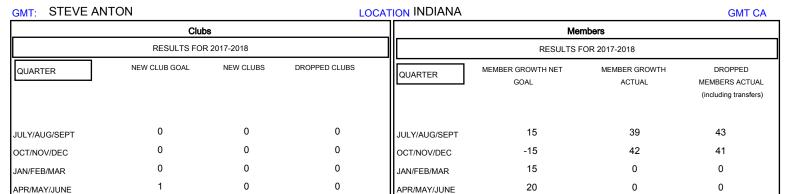

## District 25 A

Results as of: 12/31/2017

| DROPPED CLUBS: 0  DROPPED MEMBERS |    | 24 CLUBS OF 50 ADDED 1 OR MORE NEW MEMBERS | GENDER DISTRIBUTION  MALE 876 (68.17%)  FEMALE 409 (31.83%)  Women Percentage Fiscal Year Goal: 35% |     |
|-----------------------------------|----|--------------------------------------------|-----------------------------------------------------------------------------------------------------|-----|
| DECEASED                          | 14 | CLICK HERE FOR CUMULATIVE  MEMBERSHIP DATA | TOTAL FAMILY UNIT MEMBERS                                                                           | 305 |
| CLUB CANCELLED                    | 0  |                                            |                                                                                                     | 450 |
| OTHER                             | 70 |                                            | FAMILY MEMBERS PAYING HALF DUES                                                                     | 158 |
| TOTAL                             | 84 |                                            | 1                                                                                                   |     |