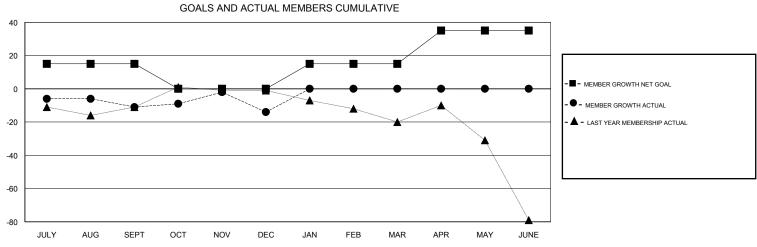

## District 25 A

Results as of: 12/31/2017

| DROPPED CLUBS: 0  DROPPED MEMBERS |    | 24 CLUBS OF 50 ADDED 1 OR MORE NEW MEMBERS | GENDER DISTRIBUTION  MALE 876 (68.17%)  FEMALE 409 (31.83%)  Women Percentage Fiscal Year Goal: 35% |     |
|-----------------------------------|----|--------------------------------------------|-----------------------------------------------------------------------------------------------------|-----|
| DECEASED                          | 14 | CLICK HERE FOR CUMULATIVE  MEMBERSHIP DATA | TOTAL FAMILY UNIT MEMBERS                                                                           | 305 |
| CLUB CANCELLED                    | 0  |                                            |                                                                                                     | 450 |
| OTHER                             | 70 |                                            | FAMILY MEMBERS PAYING HALF DUES                                                                     | 158 |
| TOTAL                             | 84 |                                            | 1                                                                                                   |     |